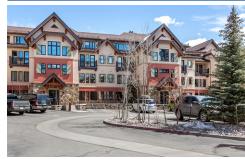

## Lion Square Lodge #319

## 660 Lionshead Place #319, Vail, CO 81657

- » Beds: 4 | Baths: 1 Full, 3 Three-Quarter
- » MLS #: 926094
- » Condominium | 2,126 ft<sup>2</sup> | Lot: 1,742 ft<sup>2</sup>
- » Located adjacent to the Lionshead Chair 8 & Eagle Bahn Gondola
- » Easy access to ski slopes via stairs from the private balcony
- » More Info: LionSquareLodge-319.com

Kathy Cole
Kristie Long
(970) 390-0026 (Kathy Cell )
(970) 331-4788 (Kristie Cell)
Kathy.Cole@CBMP.com
http://www.TheVailRealEstateTeam.com

Absolutely the best Ski-in/Ski-out location in Lionshead! This 4 bedroom/4 bath Penthouse condominium is located adjacent to the Lionshead ski yard, Chair 8 & the Gondola at the base of the Lionshead ski slopes. Large windows in the living area provide great sunlight & beautiful views of the mountains and the ski slopes. Easy access to Chair 8 & the Gondola via stairs from the private balcony. The kitchen has upgraded cabinets, granite countertops & stainless appliances. There is a gas fireplace in the living area with slate surround & all of the bathrooms have upgraded cabinets & granite countertops. Amenities include a year round swimming pool, hot tubs, saunas, exercise room, concierge service, on site restaurant & lots more. Good rental potential.