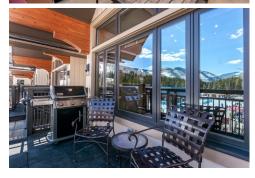

Kathy Cole
Kristie Long
(970) 390-0026 (Kathy Cell )
(970) 331-4788 (Kristie Cell)
Kathy.Cole@CBMP.com
http://www.TheVailRealEstateTeam.com

Absolutely the best Ski-in/Ski-out location in Lionshead! This 4 bedroom/4 bath Penthouse condominium is located adjacent to the Lionshead ski yard, Chair 8 & the Gondola at the base of the Lionshead ski slopes. Large windows in the living area provide great sunlight & beautiful views of the mountains and the ski slopes. Easy access to Chair 8 & the Gondola via stairs from the private balcony. The kitchen has upgraded cabinets, granite countertops & stainless appliances. There is a gas fireplace in the living area with slate surround & all of the bathrooms have upgraded cabinets & granite countertops. Amenities include a year round swimming pool, hot tubs, saunas, exercise room, concierge service, on site restaurant & lots more. Good rental potential.