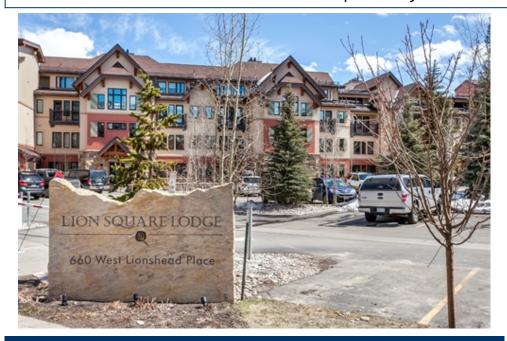

## Lion Square Lodge #319

## 660 Lionshead Place #319, Vail, CO 81657

- » Beds: 4 | Baths: 1 Full, 3 Three-Quarter
- » MLS #: 926094
- » Condominium | 2,126 ft<sup>2</sup> | Lot: 1,742 ft<sup>2</sup>
- » Located adjacent to the Lionshead Chair 8 & Eagle Bahn Gondola
- » Easy access to ski slopes via stairs from the private balcony
- » More Info: LionSquareLodge-319.com

Kathy Cole
Kristie Long
(970) 390-0026 (Kathy Cell )
(970) 331-4788 (Kristie Cell)
Kathy.Cole@CBMP.com
http://www.TheVailRealEstateTeam.com

Absolutely the best Ski-in/Ski-out location in Lionshead! This 4 bedroom/4 bath Penthouse condominium is located adjacent to the Lionshead ski yard, Chair 8 & the Gondola at the base of the Lionshead ski slopes. Large windows in the living area provide great sunlight & beautiful views of the mountains and the ski slopes. Easy access to Chair 8 & the Gondola via stairs from the private balcony. The kitchen has upgraded cabinets, granite countertops & stainless appliances. There is a gas fireplace in the living area with slate surround & all of the bathrooms have upgraded cabinets & granite countertops. Amenities include a year round swimming pool, hot tubs, saunas, exercise room, concierge service, on site restaurant & lots more. Good rental potential.