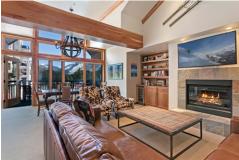

Kathy Cole
Kristie Long
(970) 390-0026 (Kathy Cell )
(970) 331-4788 (Kristie Cell)
Kathy.Cole@CBMP.com
http://www.TheVailRealEstateTeam.com

Absolutely the best Ski-in/Ski-out location in Lionshead! This 4 bedroom/4 bath Penthouse condominium is located adjacent to the Lionshead ski yard, Chair 8 & the Gondola at the base of the Lionshead ski slopes. Large windows in the living area provide great sunlight & beautiful views of the mountains and the ski slopes. Easy access to Chair 8 & the Gondola via stairs from the private balcony. The kitchen has upgraded cabinets, granite countertops & stainless appliances. There is a gas fireplace in the living area with slate surround & all of the bathrooms have upgraded cabinets & granite countertops. Amenities include a year round swimming pool, hot tubs, saunas, exercise room, concierge service, on site restaurant & lots more. Good rental potential.