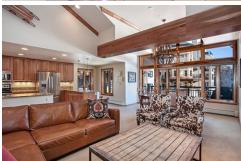

Kathy Cole
Kristie Long
(970) 390-0026 (Kathy Cell )
(970) 331-4788 (Kristie Cell)
Kathy.Cole@CBMP.com
http://www.TheVailRealEstateTeam.com

Absolutely the best Ski-in/Ski-out location in Lionshead! This 4 bedroom/4 bath Penthouse condominium is located adjacent to the Lionshead ski yard, Chair 8 & the Gondola at the base of the Lionshead ski slopes. Large windows in the living area provide great sunlight & beautiful views of the mountains and the ski slopes. Easy access to Chair 8 & the Gondola via stairs from the private balcony. The kitchen has upgraded cabinets, granite countertops & stainless appliances. There is a gas fireplace in the living area with slate surround & all of the bathrooms have upgraded cabinets & granite countertops. Amenities include a year round swimming pool, hot tubs, saunas, exercise room, concierge service, on site restaurant & lots more. Good rental potential.